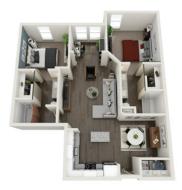

## THE HENRY

2995 Railside Loop Sanford, FL 32771 407 638 9511



## WWW.THEHENRYAPTHOMES.COM



MON - FRI 9:00AM - 5:00PM



- > Elevator Buildings
- > Smart-Home Features
- > Stainless Steel Whirlpool Appliances
- > Luxury Vinyl Plank Flooring
- > Custom Window Treatment
- > Gym













#### **LOCATION**

Distance from the Academy







#### **APARTMENT LAYOUT**





# VUE ON LAKE MONROE

800 Marbella Ln Sanford, FL 32771 321 249 2436



### WWW.ROBBINSPROPERTYLLC.COM



MON - FRI 9:00AM - 6:00PM SATURDAY 10:00AM - 5:00PM

#### **AMENITIES**

- > Pool
- > Fitness center
- > Yoga studio
- > Clubhouse
- > Social Lounge
- > Every Accommodation comes with a washer, dryer, Wi-Fi, water, and power.













#### LOCATION

Distance from the Academy







#### **APARTMENT LAYOUT**





# LOFTS AT EDEN

1840 Rinehart Road Sanford, FL 32771 407 322 8772



### WWW.LOFTSATEDEN.COM



MON - FRI 9:00AM - 6:00PM SATURDAY 10:00AM - 5:00PM

#### **AMENITIES**

- > Fitness center
- > Club house
- > Courtyard with grills
- > Swimming pool
- > Entertainment lounge
- > Coffee bar













#### **LOCATION**

Distance from the Academy







#### **APARTMENT LA