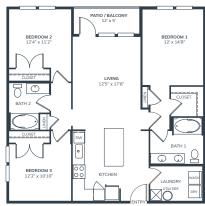

OUT**





# LOFTS AT EDEN

1840 Rinehart Road Sanford, FL 32771 407 322 8772



### WWW.LOFTSATEDEN.COM



MON - FRI 9:00AM - 6:00PM SATURDAY 10:00AM - 5:00PM

#### **AMENITIES**

- > Fitness center
- > Club house
- > Courtyard with grills
- > Swimming pool
- > Entertainment lounge
- > Coffee bar













#### **LOCATION**

Distance from the Academy







#### **APARTMENT LAYOUT**





# STORY SANFORD

1751 Rinehart Road Sanford, FL 32777 321 371 7131



### WWW.STORYSANFORD.COM



MON - FRI 9:00AM - 6:00PM SATURDAY 10:00AM - 5:00PM

#### **AMENITIES**

- > Modern Clubhouse
- > 24-Hour Fitness Studio
- > Grilling Stations & Fire Pits
- > Swimming pool
- > Gated Entrances
- > Controlled Access













#### **LOCATION**

Distance from the Academy







#### **APARTMENT LAYOUT**





# WOODSPRING SUITES

171 Hickman DriveSanford, FL 32771407 638 9511



WWW.WOODSPRING.COM



MON - FRI 9:00AM - 5:00PM

#### **AMENITIES**

- > Free wi-fi
- > Flat screen TV in each room
- > Onsite laundry
- > Fitness center
- > Housekeeping every-other-week

#### **LOCATION**

Distance from the Academy











#### **APARTMENT LAYOUT**